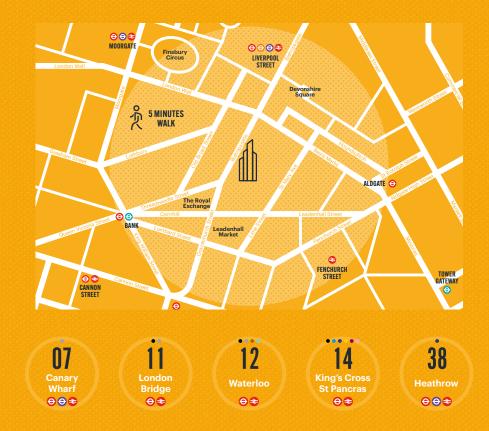

## MORE CITY

The building occupies a prominent in the heart of City and benefits from excellent transport links including access the Elizabeth line at Liverpool Street.

All journey times in minutes. Source: Tf