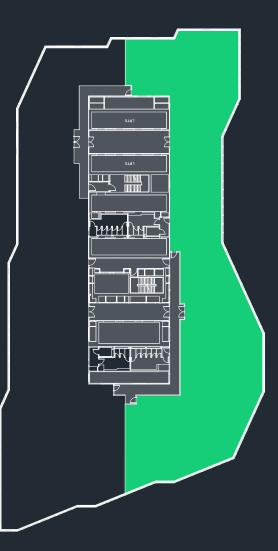

## Part Level 30

## 11,614 Sq Ft / 1,078.98 Sq M

For indicative purposes only. Not to scale.

| ♠           | Old Spitalfields Market |
|-------------|-------------------------|
| 7           | Соуа                    |
| <b>&gt;</b> | The Royal Exchange      |